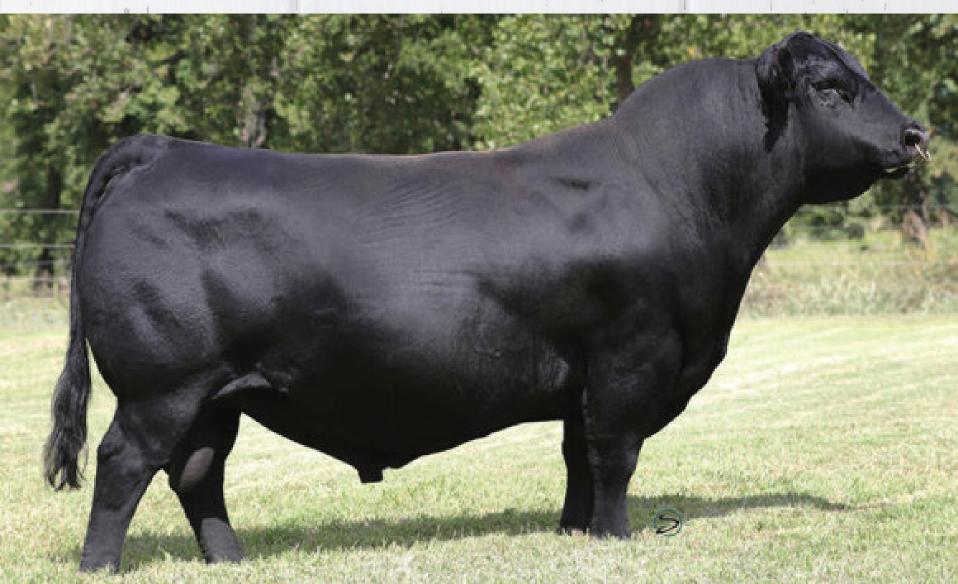

Introducing the \$86,000 top selling bull from Schiefelbein Farms to Peak Dot Ranch. Schiefelbein Ponderosa is regarded as one of the absolute thickest bulls in existence by those that have seen him. Ponderosa is a 3-dimensional marvel that has tons of depth length and muscling. He offers double digit calving ease with breed leading growth and \$ values. His \$90,000 sire Connealy Big Valley is know for siring added scrotal and excellent feet with exceptional muscle expression. Ponderosa's dam is a Mogck Entice daughter. Sh is a moderate framed cow with a long body and deep ribbed to go along with a nice tight udder. Her EPDs are sensational with 10 of the 12 major traits in the top 15% of the breed. Ponderosa is the one we have been looking long and hard for, a changer that takes the terms "easy fleshing, thick made, deep bodied" to a whole new exciting level.

## SCHIEFELBEIN PONDEROSA 1122

AAA \*20491564 | 1122 | 02/01/2022 **-**