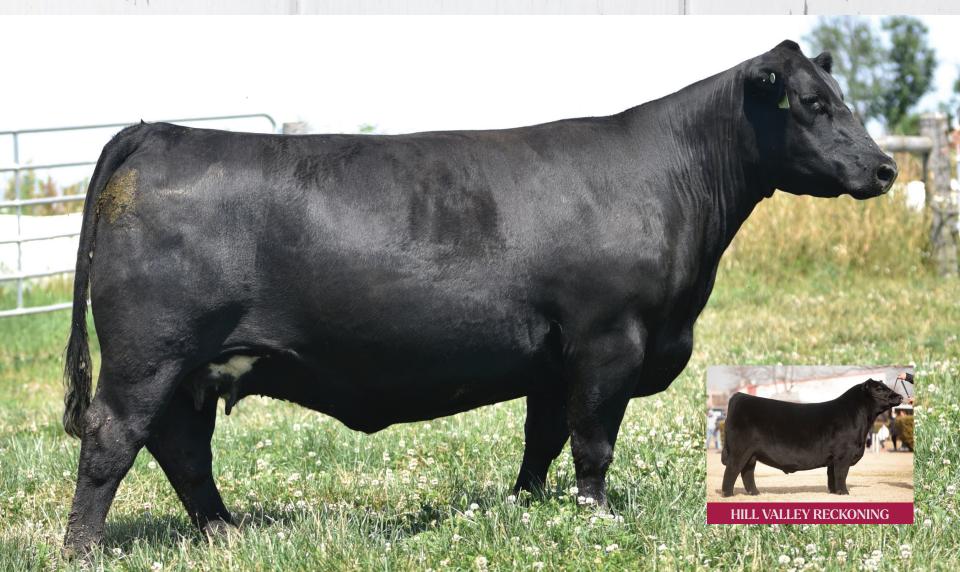

A cross that involves a high selling female from the Autumn Angus Classic, and a bull that exhibited show ring dominance. The Evening Tinge cow family required no indtroduction, with 13G tracing back to the highly reveared 57R. This young female is jaw dropping in her phenotype with an incredible udder structure. Stored on farm or Bow Valley Genetics. Consigned by Premier Livestock and North Huron Angus | Peter: 519-2769314

## SEXED RECKONING X EVENING TINGE

FAMOUS AND JAW DROPPING