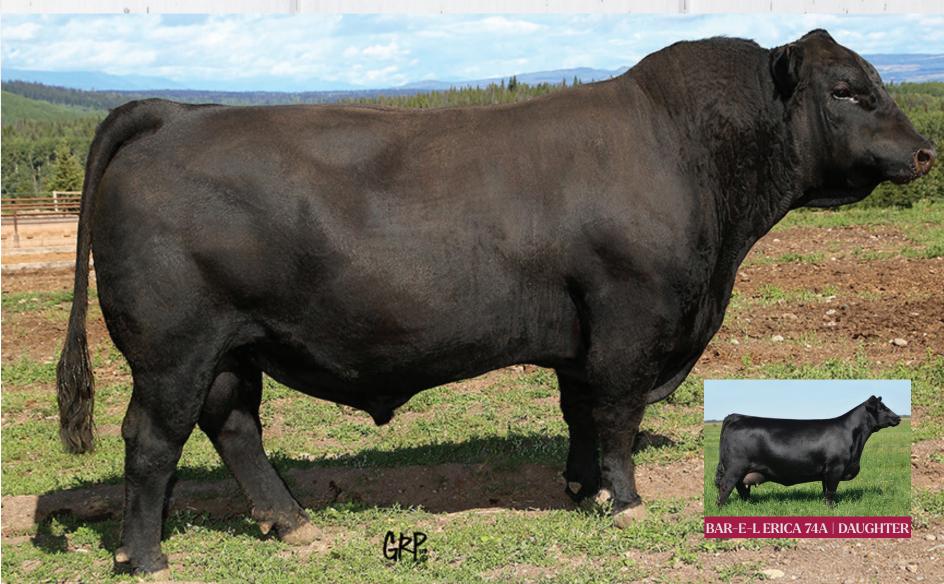

### LOT 01 || TWO PACKAGES OF FIVE UNITS

CONNEALY DRY VALLEY MOGCK ENTICE BUNTY LAY OF CONANGA 4930 FROSTY ELBA LIZZY 1268

CONNEALY BIG VALLEY FROSTY ELBA LIZZY 480

BW: 1.0 | | WW: 89 | | YW: 159 | | MILK: 33

Introducing the \$86,000 top selling bull from Schiefelbein Farms to Peak Dot Ranch. Schiefelbein Ponderosa is regarded as one of the absolute thickest bulls in existence by those that have seen him. Ponderosa is a 3-dimensional marvel that has tons of depth length and muscling. He offers double digit calving ease with breed leading growth and \$ values. His \$90,000 sire Connealy Big Valley is know for siring added scrotal and excellent feet with exceptional muscle expression. Ponderosa's dam is a Mogck Entice daughter. Sh is a moderate framed cow with a long body and deep ribbed to go along with a nice tight udder. Her EPDs are sensational with 10 of the 12 major traits in the top 15% of the breed. Ponderosa is the one we have been looking long and hard for, a changer that takes the terms "easy fleshing, thick made, deep bodied" to a whole new exciting level.

Stored at Peak Veterinary Services. Consigned by Peak Dot Ranch Ltd. Carson: 306-266-4414 | Clay: 306-266-4411

## SCHIEFELBEIN PONDEROSA 1122

AAA \*20491564 | 1122 | 02/01/2022 **-**