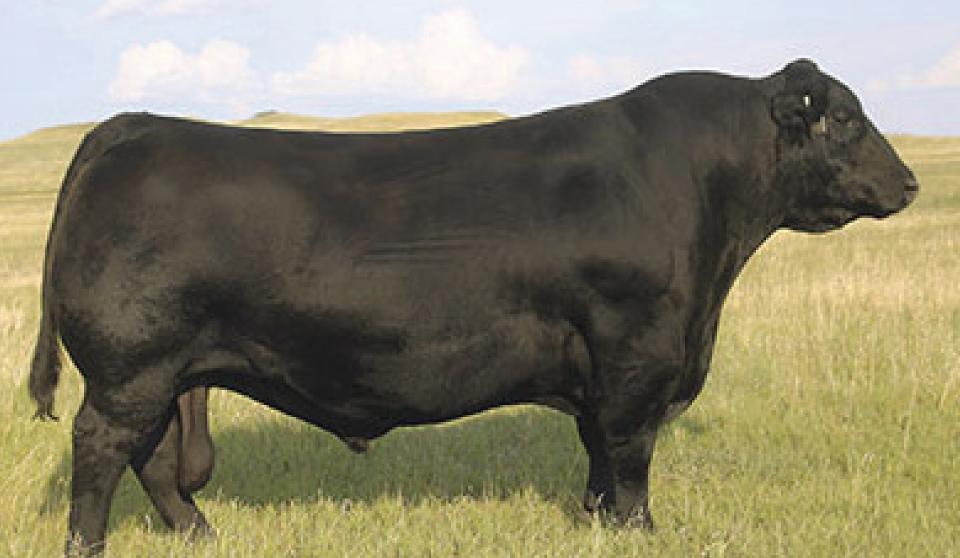

### LOT 06 || ONE PACKAGE OF FIVE UNITS

R R RITO 707 RITO 707 OF IDEAL 3407 7075 IDEAL 3407 OF 1418 076

**S A V 8180 TRAVELER 004 S A V BLACKCAP MAY 4136** S A V MAY 2397

BW: 2.9 || WW: 69 || YW: 124 || MILK: 20

Considered by many to be the softer-hided version of Resource, Renown offers similar growth to his brother with an even greater level of capacity and depth of body. A proven time and time again sire with dominating performance and phenotype. Stored on farm. Consigned by D & N Livestock | Dave: 306-736-8698 | Ben: 306-495-7727

## S A V RENOWN 3439 1887276 | IMP 3439A | 07/01/2013