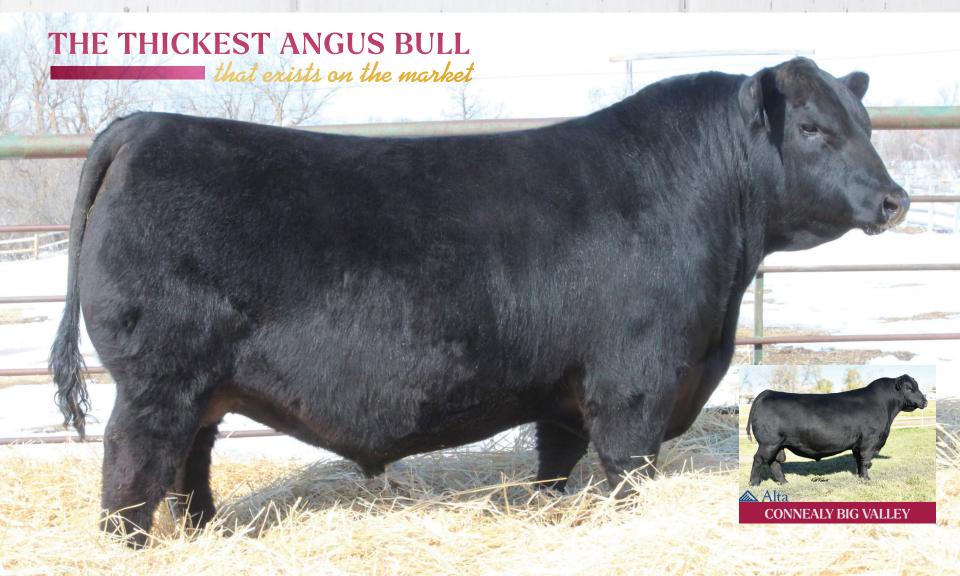

### LOT 01 || TWO PACKAGES OF FIVE UNITS

CONNEALY DRY VALLEY MOGCK ENTICE BUNTY LAY OF CONANGA 4930 FROSTY ELBA LIZZY 1268

CONNEALY BIG VALLEY FROSTY ELBA LIZZY 480

BW: 1.0 | | WW: 89 | | YW: 159 | | MILK: 33

Introducing the \$86,000 top selling bull from Schiefelbein Farms to Peak Dot Ranch. Schiefelbein Ponderosa is regarded as one of the absolute thickest bulls in existence by those that have seen him. Ponderosa is a 3-dimensional marvel that has tons of depth length and muscling. He offers double digit calving ease with breed leading growth and \$ values. His \$90,000 sire Connealy Big Valley is know for siring added scrotal and excellent feet with exceptional muscle expression. Ponderosa's dam is a Mogck Entice daughter. Sh is a moderate framed cow with a long body and deep ribbed to go along with a nice tight udder. Her EPDs are sensational with 10 of the 12 major traits in the top 15% of the breed. Ponderosa is the one we have been looking long and hard for, a changer that takes the terms "easy fleshing, thick made, deep bodied" to a whole new exciting level.

Stored at Peak Veterinary Services. Consigned by Peak Dot Ranch Ltd. Carson: 306-266-4414 | Clay: 306-266-4411

## SCHIEFELBEIN PONDEROSA 1122

AAA \*20491564 | 1122 | 02/01/2022 **-**