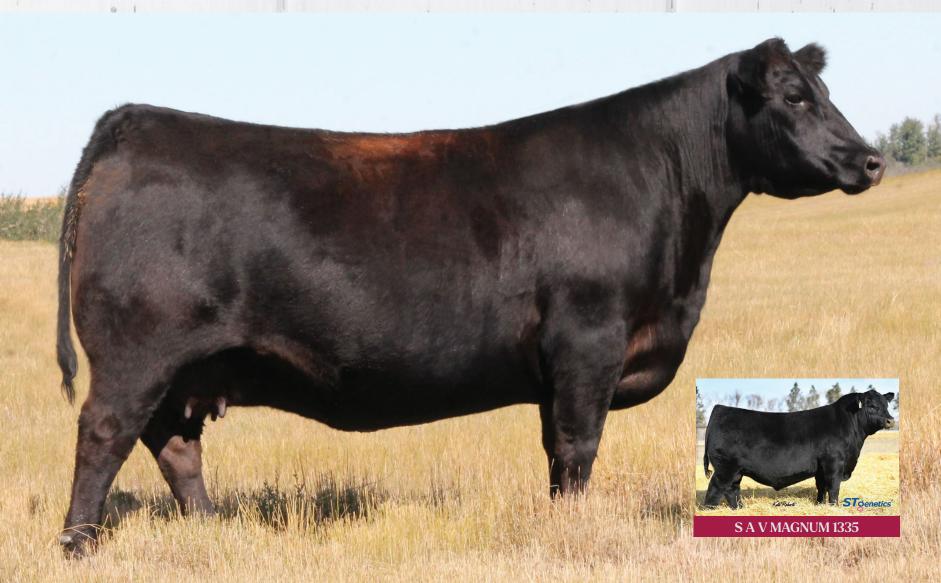

### LOT 11 || ONE PACKAGE OF THREE EMBRYOS

MEAD MAGNITUDE

S A V MAGNUM 1335

S A V EMBLYNETTE 9023

ELLINGSON PROFOUND 8155
PEAK DOT BARBARA 807H
PEAK DOT BARBARA 483A

PE BW: 2.4 || WW: 84 || YW: 143 || MILK: 30

Peak Dot Barbara 807H is a model female from our program. Perfect udder, perfect feet, long level hip, wide based and very sound structured. Her dam Peak Dot Barbara 483A is a proven donor with 35 progeny. We have an extremely nice set of daughters at Peak Dot and her sons have been topping our bull sales. We think the world of this mating to SAV Magnum 1335 and would expect to see sons with an abundance of muscle, body shape and depth of rib and daughters that are easy fleshing, deep ribbed with beautiful udders.

## MAGNUM X BARBARA

WHAT YOU WOULD EXPECT