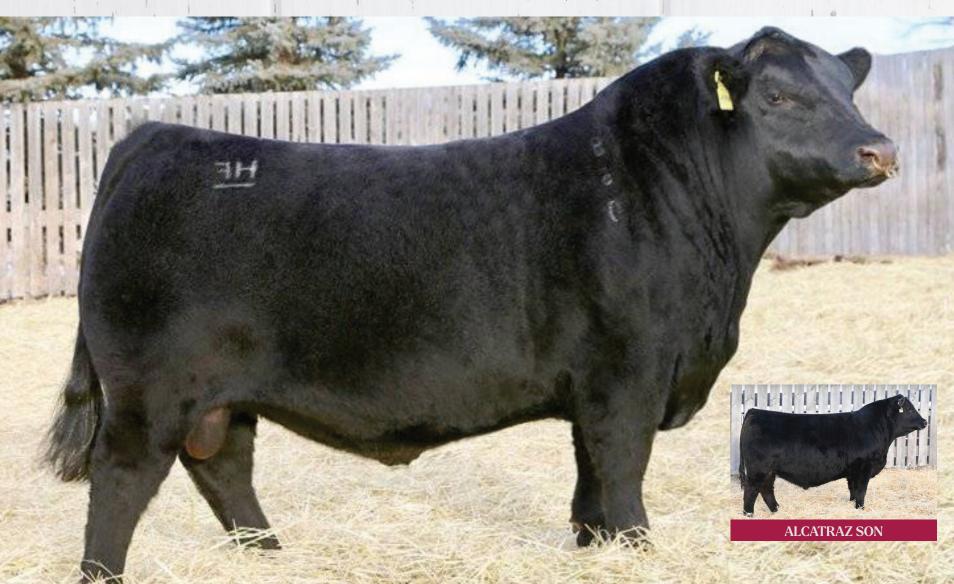

### LOT 04 | TWO PACKAGES OF FIVE UNITS

**AVF BREAKOUT 5409 MAY-WAY BREAKOUT 1310** MAY-WAY LADY BANDO 086 HF TIGER 5T **HF MAYFLOWER 191Z** HF MAYFLOWER 78P

BW: 0.8 || WW: 52 || YW: 100 || MILK: 45

With progeny held in high regard for their tremendous phenotype, docility and flawless structure, it is simple to see why Alcatraz is the standard for a fault free animal. With a repertoire that includes many high sellers, this calving ease phenom is a recipe for success. Stored at

Alta Genetics, Consigned by Bar-E-L Angus, Hamilton Farms, and Cowtrax Cattle Co. | Dave L: 403-740-6788 | Rob H: 403-540-3186

### HF ALCATRAZ 60F

2043806 | HAMI 60F | 08/01/2018