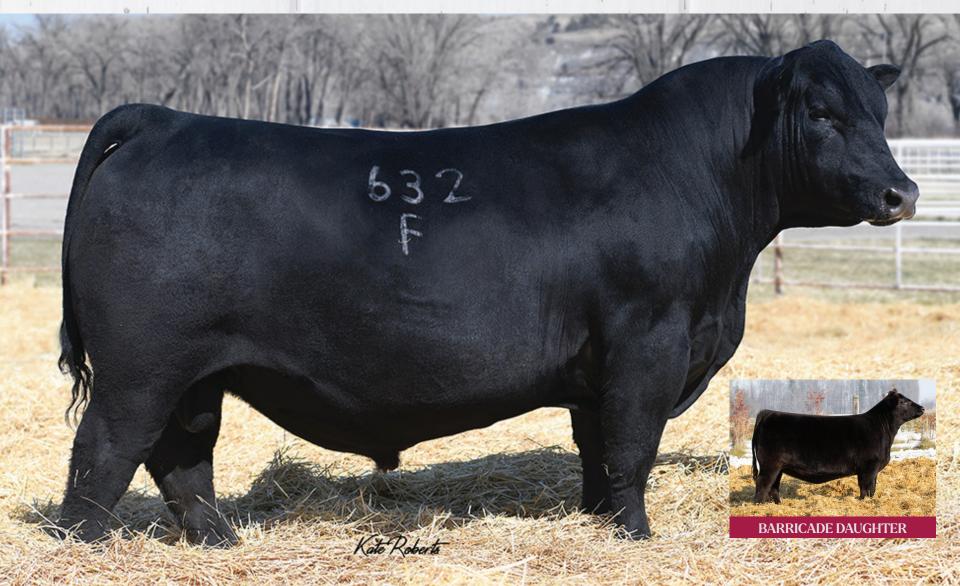

### LOT 05 | TWO PACKAGES OF THREE UNITS

MOHNEN SUBSTANTIAL 272

SITZ SUPERIOR 10971 SITZ STELLAR 726D SITZ BARBARAMERE NELL 765D SITZ PRIDE 200B SITZ BARBARAMERE NELL 73T

BW: 4.4 || WW: 82 || YW: 144 || MILK: 19

To state it simply, Barricade is what the industry needs: refreshing in his pedigree, with an added shot of growth and performance. He continues to be unmatched in his depth of body and muscle shape, which he combines with outstanding growth figures. Look for him to create easy-fleshing daughters that breed up quickly and last.

Stored on farm. Consigned by Premier Livestock | Peter: 519-2769314

## **SITZ BARRICADE 632F**

2133801 | IMP 1632F | 01/02/2018