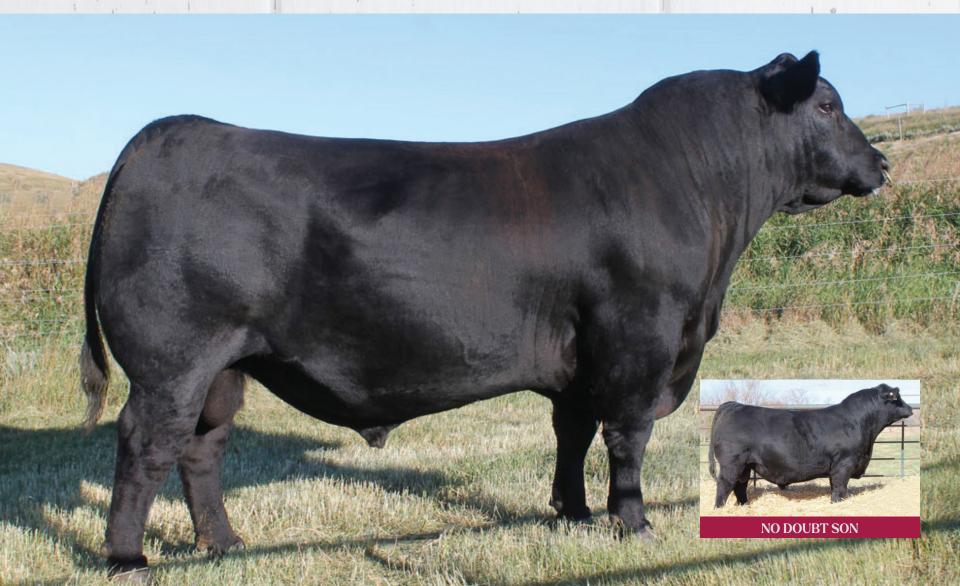

### LOT 02 | TWO PACKAGES OF THREE UNITS

MOGCK SURE SHOT

SYDGEN C C & 7

MOGCK BULLSEYE MOGCK MARY 1255

MISS BLACKCAP ELLSTON J2 MISS BLACKCAP ELLSTON D154

BW: 4.6 || WW: 76 || YW: 143 || MILK: 15

The highest selling bull of all time throughout Hoover Angus's historic 90 year history! A by far superior choice if you are looking to add meat and muscle into your calves, but with an extra shot of eye appeal and superior feet a leg structure. An extremely limited amount of semen is available on this now deceased bull, with demand only continuing to sky rocket.

Stored on farm. Consigned by Lynden Manor Farm | Glen: 416-526-5428

## HOOVER NO DOUBT 1836419 | IMP 68B | 29/01/2014