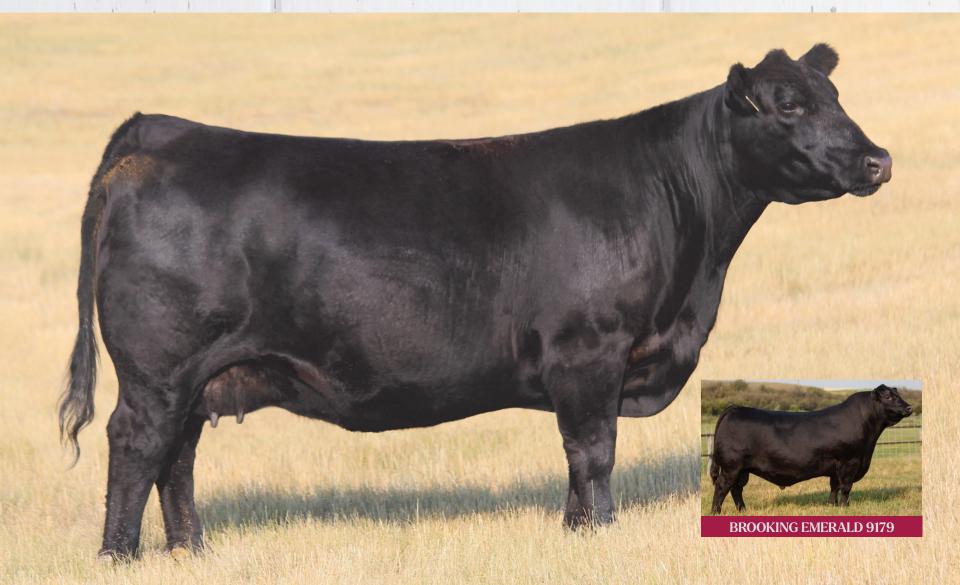

### LOT 12 | ONE PACKAGE OF THREE EMBRYOS

S A V RENOVATION 6822 **BROOKING EMERALD 9179** BROOKING BEAUTY 6051 PEAK DOT LADY 10C

HOOVER NO DOUBT **PEAK DOT LADY 152F** 

PE BW: 3.5 | WW: 63 | YW: 112 | MILK: 26

Coming from the very popular Lady cow family at Peak Dot, Peak Dot Lady 152F is backed by 3 generations of consecutive donors representing one of the best maternal lines in the business. Mating this beautiful daughter of No Doubt to the popular Brooking Emerald is a true genetic treasure offering a priceless pedigree, outstanding genetic profiles and proven maternal linage. Stored at Davis Rairdan International. Embryos are qualified for Canada and USA. Consigned by Peak Dot Ranch Ltd. | Carson: 306-266-4414 | Clay: 306-266-4411

## EMERALD X LADY A PRICELESS TREASURE