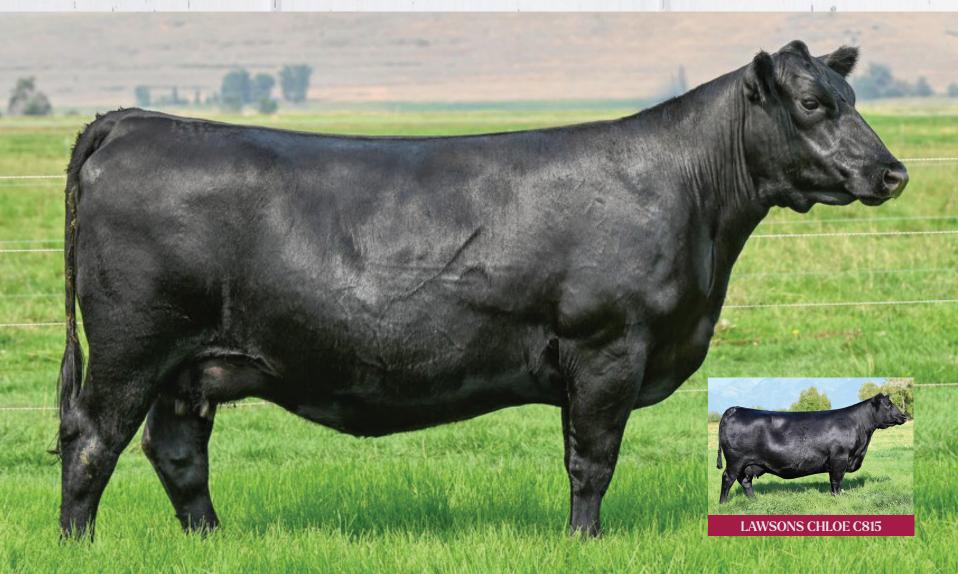

A chance to own a piece of what is going to become Angus history. Chloe 900 is mothered by the maternal matriarch of the entire Angus breed, Chloe C815, and is a full sister to the record breaking Coleman Triumph, and the \$375,000 1/2 interest Chloe 9275. This is the hottest cow family in the industry. Stored at Boviteq. Consigned by Premier Livestock | Peter: 519-2769314

# SEXED DENSITY X CHLOE 900 THE HOTTEST IN THE INDUSTRY