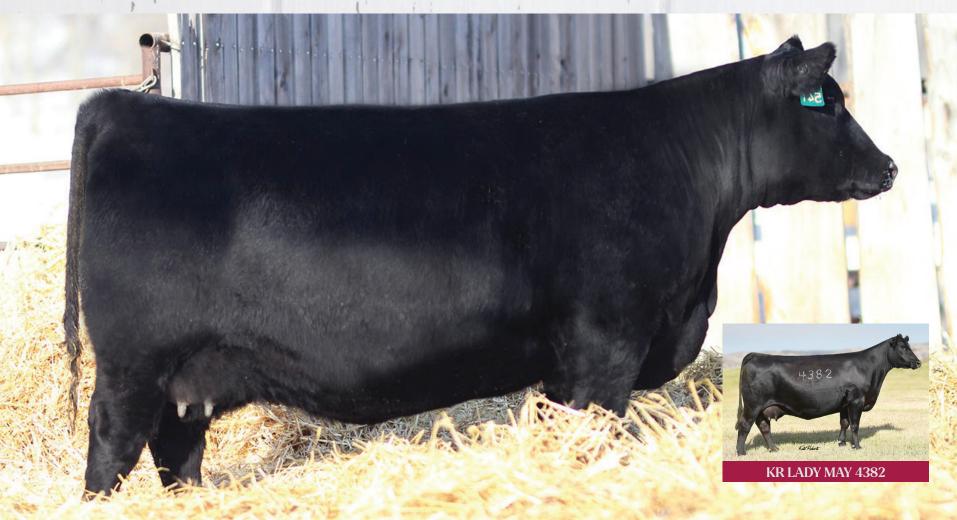

S A V 8180 TRAVELER 004 MOHNEN GENERAL 548
S A V NET WORTH 4200 BANDURA MISS 4382 LADY MAY 54J
S A V MAY 2410 KR LADY MAY 4382

PE BW: 3.3 || WW: 63 || YW: 114 || MILK: 31

What more needs to be said that hasn't already regarding one of the most famous and tallked about cow families in the Angus game? Lady May 54J is the next generation that is only beginning her textbook on how to propel an established family into an even higher power. Flawlessly made and eye appealing with a superior and functionally designed udder, tremendous body mass, and mathematics that tie it together. Her matings to the two most established and proven Angus bulls available should be a no brainer. Stored at Bow Valley Genetics. Consigned by 719 Cattle, Dudgeon Cattle Co., and Lee Shologan |

### **BANDURA MISS 4382 LADY MAY 54J**

THREE CERTAINTIES: DEATH, TAXES, AND THE LADY MAY LEGACY